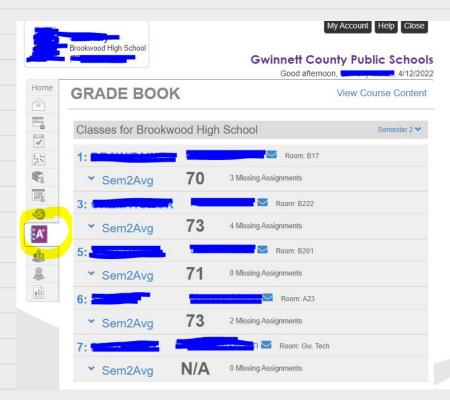

| Jan 28, 2022              | 90/100     | 90.00% (A)  |
| Aquaponics research Quiz                                    | Jan 26, 2022              | 0/100      | % (ABS)     |
| summative* Weight: 45.000 Grade                             | e: 48% (F)                |            |             |
| Assignment                                                  | Due Date                  | Points/Max | Grade       |
| Aquatic Ecosystems Test                                     | Feb 25, 2022              | 64/100     | 64.00% (F)  |
| STEM NB3                                                    | Feb 16, 2022              | 0/100      | % (NTI)     |
| Aguaponics Build project                                    | Feb 7, 2022               | 80/100     | 80.00% (B)  |

### Student/Parent Vue



#### Student/Parent Vue **GRADE BOOK** All Classes Semester 2 Missing Assignments FILTER ON Upcoming Assignments Nothing Due Soon 70% Show Done Search Done Not Done Search Assignment Name 3 total items Filter Results Reminde viney i roject 23 Summative\* | 1.00 points Not Turned In 25 Classroom\* | 1.00 points Absent 0% Absent Classroom\* | 1.00 points 0%



On to Session 2!

### **slides**go





# Tips & Tricks on Passing Classes



Presented by the counselors of Brookwood







Teachers

Counselors

Case Managers

### **Mental Health**

- Structured routine
- Sleep
- Exercise
- Nourishment
- Dedicated, quiet study area
- Phone Usage (Screen Time)
- School Involvement (Clubs, sports, activities, etc.)
- Community Involvement
- Connection with teachers and counselors



# Supporting Yo